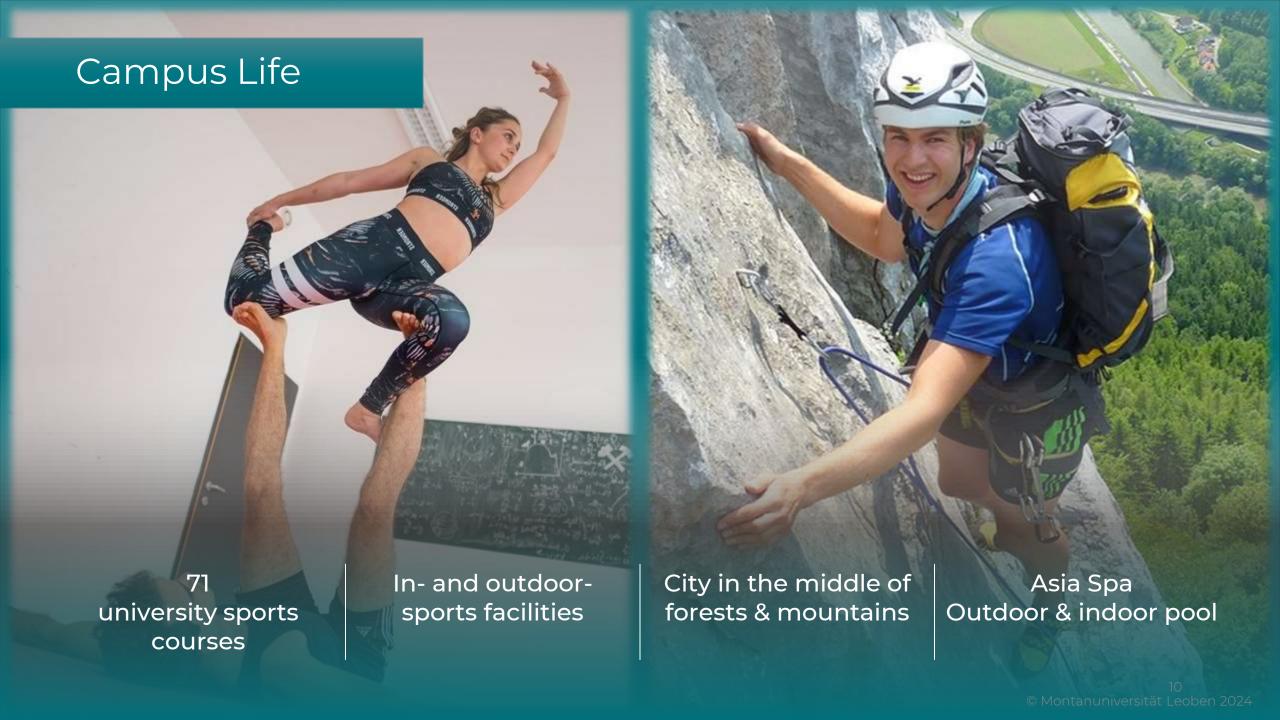

more than

100 laboratories and workshops Montanuniversität Leoben has an above average rating of 7 out of 10 points by its students.

(Universum Survey)

more than 70 sports courses

12

buildings on a campus area of around 127,000 m2 optimal support for start-up ideas with an Ook