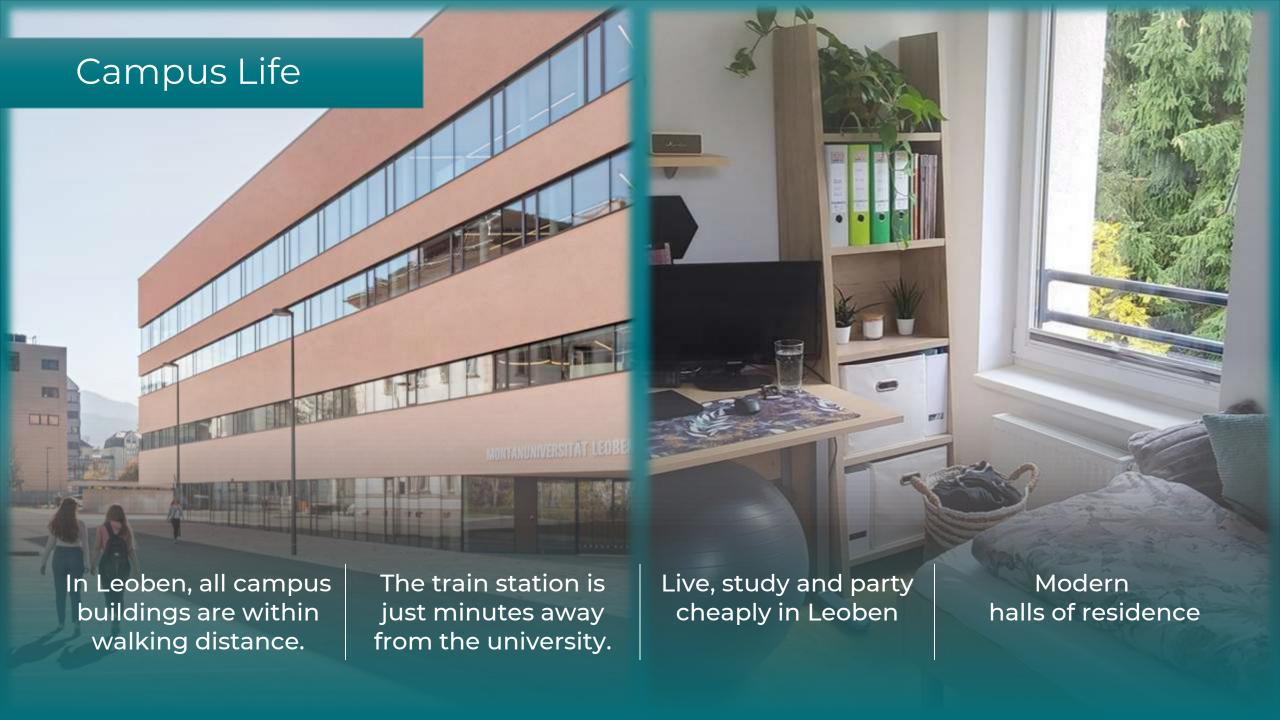

more than

100 laboratories and workshops Montanuniversität Leoben has an above average rating of 7 out of 10 points by its students.

(Universum Survey)

more than 70 sports courses

12

buildings on a campus area of around 127,000 m2 optimal support for start-up ideas with an Ook